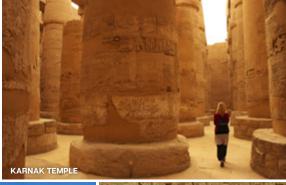

#### Wednesday, December 13 LUXOR / KARNAK

Explore the fabulous Karnak Temple complex, the largest ancient religious site in the world. Wander among the enormous 134 stone columns, and marvel at the myriad well-preserved obelisks telling stories of the ancients. This evening, visit the Luxor Museum, on the corniche overlooking the west bank of the Nile.