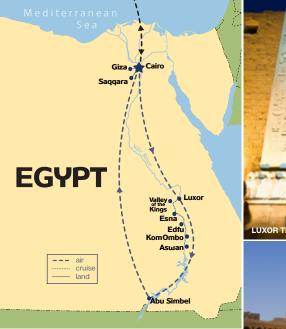

#### Dear Princetonian,

Join us on a timeless journey along the Nile River for a 14-day exploration of Egypt's rich heritage, including privately chartered on-tour flights between Cairo and southern Egypt and seven nights aboard the lovely *Nile Adventurer*. Among the many highlights of this itinerary are the Great Pyramids and special private access to the paws of the Sphinx of Giza; the Valley of the Kings; the spectacular funerary boat of Cheops; the fabulous Temple of Karnak complex; the double temple dedicated to the gods Sobek and Horus at Kom Ombo; and the colossal statues of Ramesses II and his favorite queen at Abu Simbel.

The Nile River, upon whose waters we travel between Luxor and Aswan, is the heart of Egyptian civilization, both ancient and contemporary. Most of the cultural and historical sites of ancient Egypt are found along its banks. As you enjoy the Art Deco elegance and modern amenities of the *Nile Adventurer*, cruise to the sites of millennia-old pyramids, monuments, and tombs, including exquisite reliefs and stylized paintings and carvings. Learn about the unparalleled architectural and engineering skills of master pyramid builders and enjoy unique behind-the-scenes access to archaeological sites. Ashore, explore Coptic Cairo's Hanging Church and the soon-to-open Grand Egyptian Museum.