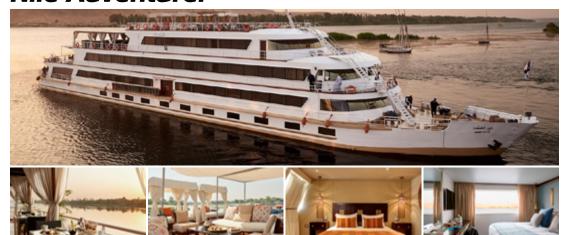

#### Nile Adventurer

Fully renovated in 2019, the elegant *Nile Adventurer* has just 32 cabins, offering a luxurious yet relaxed cruise on the Nile. Gourmet cuisine prepared by award-winning chefs as well as sightseeing experiences with the country's most experienced Egyptologists offer a taste of genuine 5-star luxury on a timeless river. The extensive sun deck areas, with their elegant teak floors, include private cabanas around the pool area, the perfect spot for relaxing while taking in the scenery. All cabins and suites have Nile views and are fully air-conditioned with individual control. Each bathroom includes a bathtub, shower, and hairdryer, mini bar, and television with satellite. A library and game room include computer and internet access. Complimentary Wi-Fi (intermittent) is available in public areas.