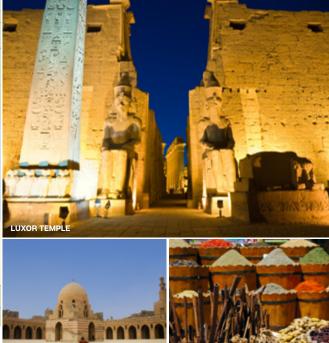

### Tuesday, December 12 LUXOR / VALLEY OF THE KINGS

Enjoy special access to the evocative tombs in the Valley of the Kings-including that of the young pharaoh Tutankhamun—and across the Nile in the Valley of the Nobles, all hidden for thousands of years. Also visit Luxor Temple, constructed around 1,400 B.C.E. and known in ancient Egyptian times as the "Southern Sanctuary," as well as the Abu Haggag Mosque, built in the 13th century atop the temple ruins, still in use today.