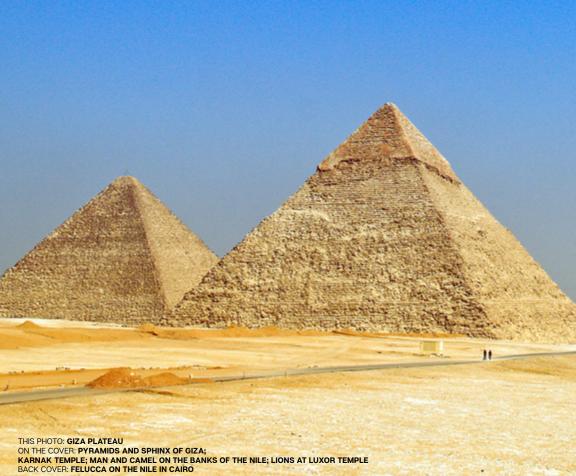

#### Saturday, December 9

Marvel at the last standing monument of the Seven Wonders of the Ancient World, the Great Pyramid on the Giza Plateau. Then enjoy specially arranged access to the "paws" of the 4,500-year-old half-man, half-lion known as the Great Sphinx. Gather for a special welcome dinner at a private Cairene home.