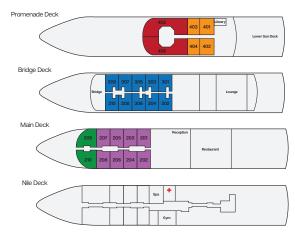

#### Program Rates (per person)

DOUBLE

|                                                                         | DOODLL   | OIITOLL  |
|-------------------------------------------------------------------------|----------|----------|
| MAIN DECK STANDARD<br>178 sq. ft., large picture windows                | \$11,990 | \$17,740 |
| <b>BRIDGE DECK STANDARD</b> 163 sq. ft., large picture windows          | \$12,490 | \$18,740 |
| PROMENADE DECK STANDARD 153 sq. ft., large picture windows              | \$12,990 | -        |
| <b>JUNIOR SUITE</b> 229 sq. ft., large wraparound windows, sitting area | \$13,490 | -        |
| PRESIDENTIAL SUITE 456 sq. ft., large wraparound windows,               | \$14,690 | -        |