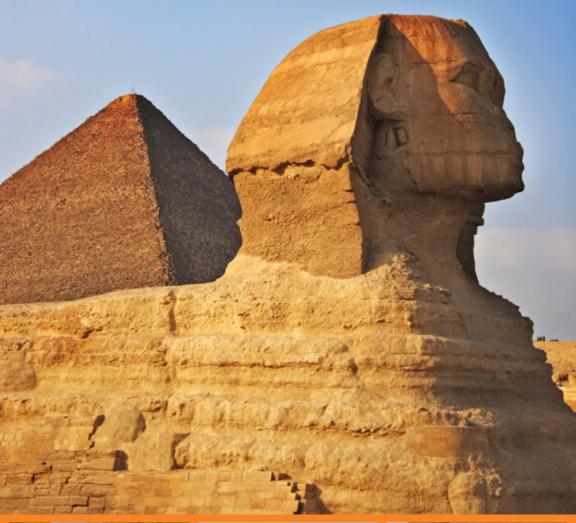

#### Dear Princetonian,

Join us on a timeless journey along the Nile River for a 14-day exploration of Egypt's rich heritage, including privately chartered on-tour flights between Cairo and southern Egypt and seven nights aboard the lovely *Nile Adventurer*. Among the many highlights of this itinerary are the Great Pyramids and special private access to the paws of the Sphinx of Giza; the Valley of the Kings; the spectacular funerary boat of Cheops; the fabulous Temple of Karnak complex; the double temple dedicated to the gods Sobek and Horus at Kom Ombo; and the colossal statues of Ramesses II and his favorite queen at Abu Simbel.

#### **Highlights**

- Marvel at the Great Pyramids and enjoy special private access to the paws of the Sphinx of Giza; most guests can only view them from a distance.
- ♦ See highlights of Cairo, including the Hanging Church and the highly anticipated new **Grand Egyptian Museum**.
- Explore the labyrinthine tombs in the Valley of the Kings and Queens, with specially arranged access to one of the most beautiful: Queen Nefertari's Tomb.
- ♦ Fly to **Abu Simbel** to view the colossal temples built to honor Pharaoh Ramesses II and his favorite wife Nefertari.
- ♦ **Dine at a private home in Cairo** and engage with Egyptian scholars to hear their thoughts about Egypt's present and future.

#### Saturday, December 9

Marvel at the last standing monument of the Seven Wonders of the Ancient World, the Great Pyramid on the Giza Plateau. Then enjoy specially arranged access to the "paws" of the 4,500-year-old half-man, half-lion known as the Great Sphinx. Gather for a special welcome dinner at a private Cairene home.