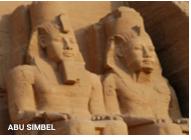

## Monday, December 18 LUXOR / ABU SIMBEL / CAIRO

After breakfast, take a short flight to see the astounding monuments at Abu Simbel, located in former Nubian lands. At the twin temples built by Pharaoh Ramesses II, huge statues depict him and his favorite wife, Nefertari. Between 1964 and 1966, during

construction of the Aswan High Dam, both temples were dismantled and reconstructed 65 meters higher than their original site to protect them from the rising waters of Lake Nasser. Fly to Cairo and spend the evening at leisure.
FOUR SEASONS FIRST RESIDENCE (B,L)