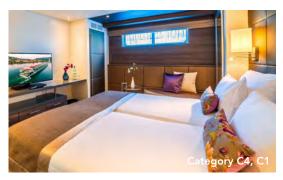

## C4 C1 (172 sq. ft.)

Individual climate control, small panoramic window (cannot be opened), choice of bed configuration (double or twin bed), spacious wardrobe, flat screen television, direct dial telephone, safe, and spacious en suite bathroom with shower and hair dryer. Staterooms with connecting doors are available on request.