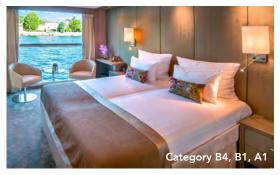

## B4 B1 A1 (188 sq. ft.)

Individual climate control, drop-down panoramic window, choice of bed configuration (double or twin bed), walkin wardrobe, flat screen television, direct dial telephone, safe, and spacious en suite bathroom with shower and hair dryer.