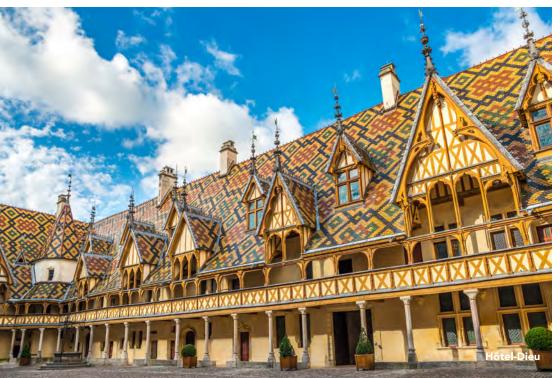

Overnight: Amadeus Provence (B,L,D)

**DAY 4:** CHALON-SUR-SAÔNE I TOURNUS Begin the day with a picturesque drive along Route des Grand Crus (Burgundy Wine Route), passing through well-known vineyards, including Pommard, Volnay, Meursault, and Côtes de Nuits. Enjoy guided touring of Hôtel Dieu and Caves Patriarche considered the largest wine cellar in Burgundy. Before returning to the ship, stop at a goat farm for a cheese tasting. Overnight: Amadeus Provence (B,L,D)