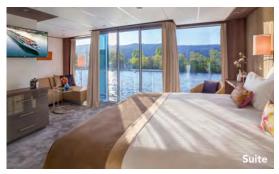

## Suite (284 sq. ft.)

Individual climate control, walk-out exterior balcony, choice of bed configuration (double or twin bed), walk-in wardrobe, comfortable corner sofa, flat screen television, direct dial telephone, safe, and luxurious en suite bathroom with shower, bathrobes, and hair dryer.