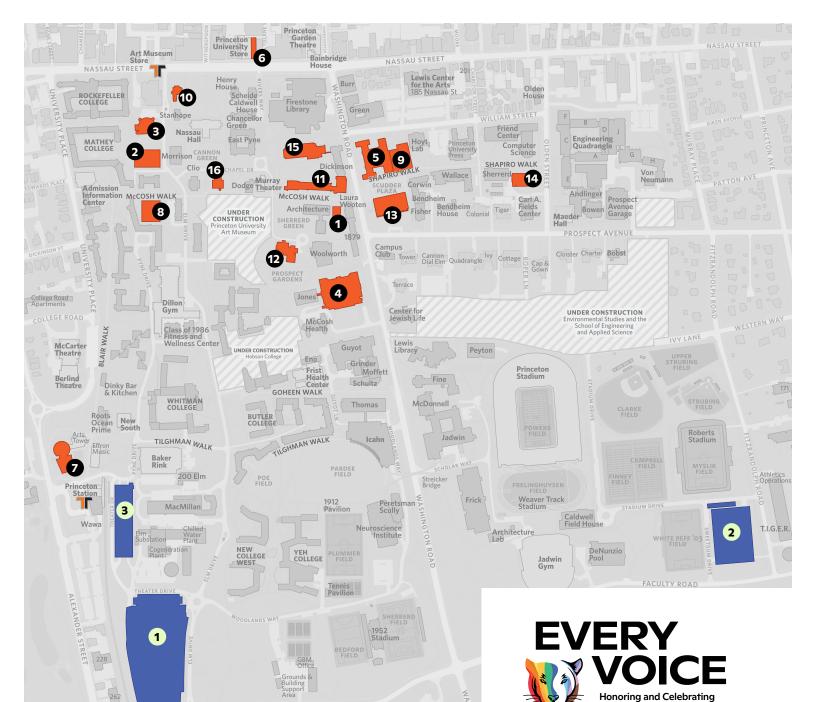

## **KEY LOCATIONS**

- 1 1879 Courtyard Tent
- 2 Alexander Beach Tent
- 3 Alexander Hall
- 4 Frist Campus Center
- 5 Julis Romo Rabinowitz Building
- 6 Labyrinth Books
- 7 Lewis Arts Complex
- 8 Little/Edwards Courtyard Tent
- **9** Louis A. Simpson International Building

- 10 Maclean House
- 11 McCosh Hall
- 12 Prospect House
- Robertson Hall
- Seeley G. Mudd Manuscript Library
- 15 University Chapel
- 16 Whig Hall

## **PARKING AND TRANSPORTATION**

- 1 Lot 20
- 2 Stadium Drive Garage
- 3 Theater Drive Garage (after 3 p.m. on Thursday, all day Friday and Saturday)
- TigerTransit Shuttle Stops

Preregistration for on-campus parking is required. Please fill out the Parking Permit Registration Form at alumni.princeton.edu/EVParking