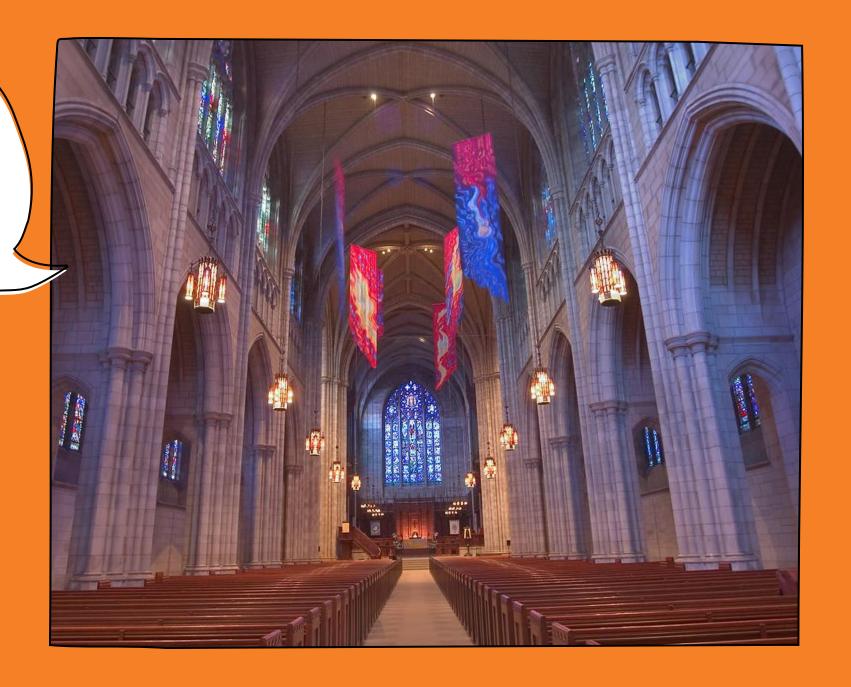

WHICH WORD WAS FIRST USED AT PRINCETON TO DESCRIBE PART OF THE COLLEGIATE EXPERIENCE?

- A. Campus
- B. Dormitory
- c. Hall
- D. Stadium

THE PRINCETON CHAPEL IS ONE OF THE LARGEST UNIVERSITY CHAPELS IN THE WORLD. HOW MANY PEOPLE CAN IT SEAT?

A. 1000

B. 1500

c. 2000

D. 2500

WHAT DID THE REUNIONS FIREWORKS ORIGINALLY COMMEMORATE?

- A. The year 2000
- B. A record number of returning alumni
- C. The 250<sup>th</sup> Anniversary of Princeton
- D. The opening of Whitman College