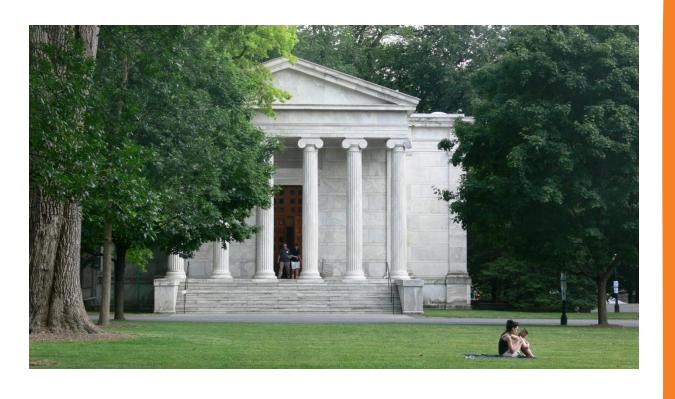

WHICH WORD WAS FIRST USED AT PRINCETON TO DESCRIBE PART OF THE COLLEGIATE EXPERIENCE?

- A. Campus
- B. Dormitory
- c. Hall
- D. Stadium

THE PRINCETON CHAPEL IS ONE OF THE LARGEST UNIVERSITY CHAPELS IN THE WORLD. HOW MANY PEOPLE CAN IT SEAT?

A. 1000

B. 1500

c. 2000

D. 2500

WHAT DID THE REUNIONS FIREWORKS ORIGINALLY COMMEMORATE?

- A. The year 2000
- B. A record number of returning alumni
- C. The 250<sup>th</sup> Anniversary of Princeton
- D. The opening of Whitman College