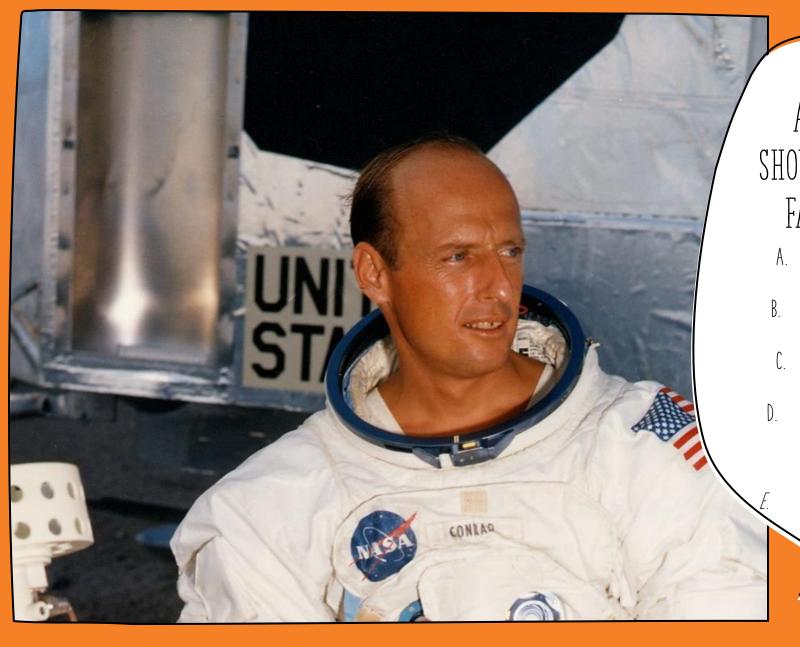

ASTRONAUT PETE CONRAD '53
SHOWED HIS TIGER PRIDE WHEN HE
FAMOUSLY DID WHAT IN 1969?

A. Wore his beer jacket to a press event

B. Invited President Goheen to his launch

C. Planted a Princeton flag on the moon

Sang *Old Nassau* during his space flight broadcast on national news

Bonus point if you know the month he did this.

WHO DID PRINCETON PLAY IN THE FIRST EVER INTER-COLLEGIATE FOOTBALL GAME?

A. Yale

B. William and Mary