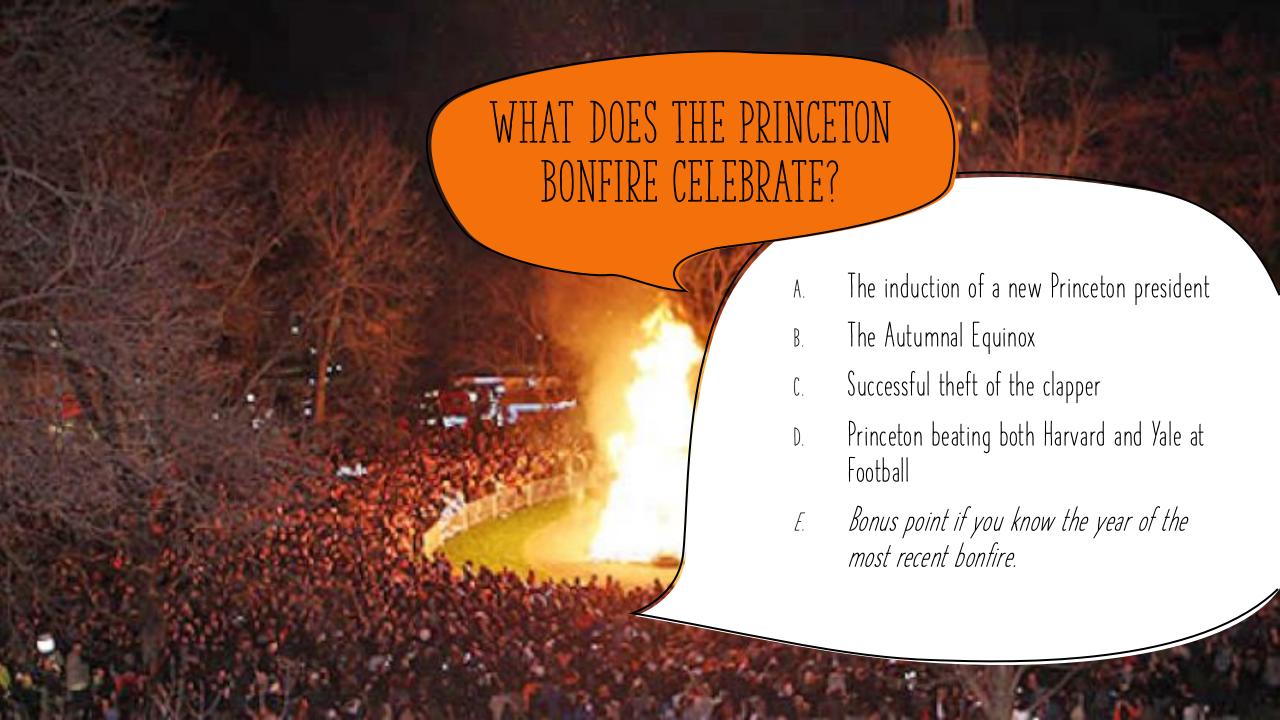

#### HOW LONG DID NASSAU HALL HOST THE CONTINENTAL CONGRESS?

A. 5 Months

B. 4 Months 8 Days

c. 6 Months 3 Days

D. 11 Months 20 Days

Bonus point if you know the year.