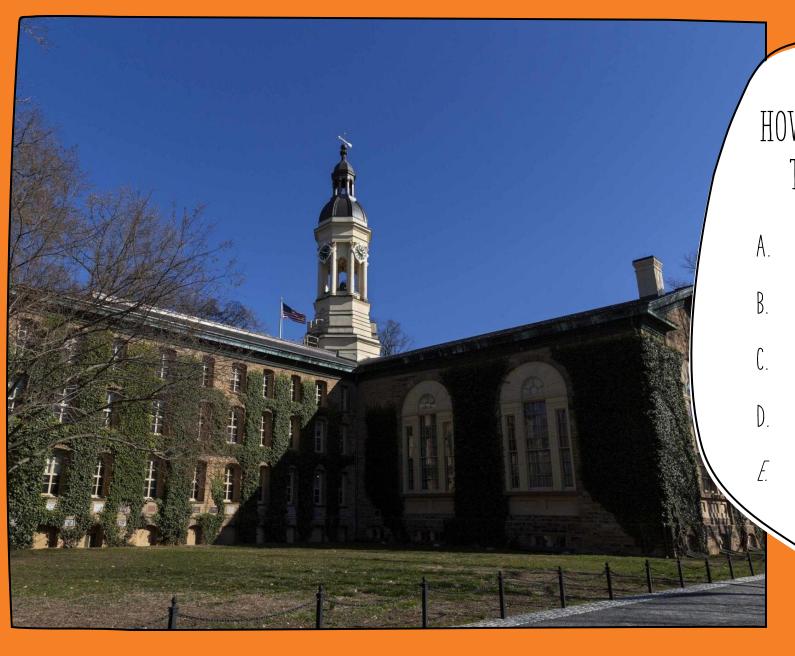

#### HOW MANY US PRESIDENTS HAVE BEEN MEMBERS OF THE WHIG-CLIOSOPHIC SOCIETY?

- A. '
- B 7
- C.
- D. 4
- E. Bonus point if you can name this building.
  - F. Extra bonus point if you can name the President(s).