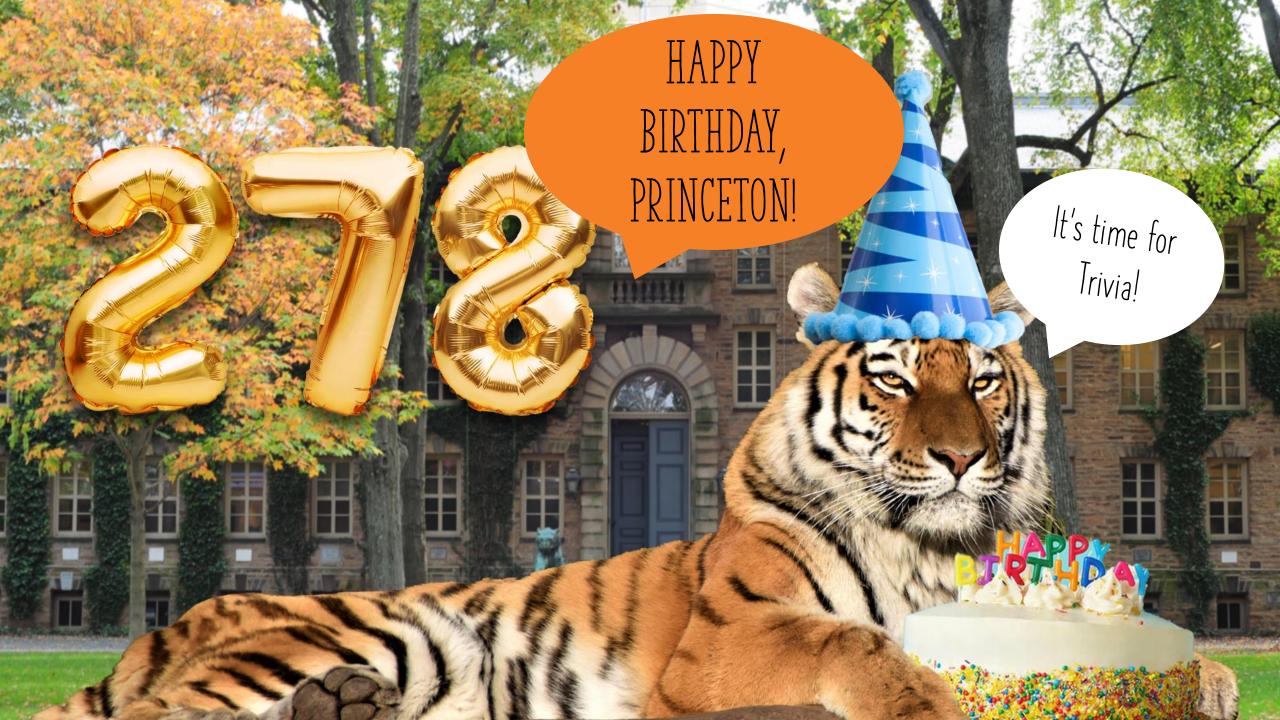

#### HOW LONG DID NASSAU HALL HOST THE CONTINENTAL CONGRESS?

A. 5 Months

B. 4 Months 8 Days

c. 6 Months 3 Days

D. 11 Months 20 Days

Bonus point if you know the year.