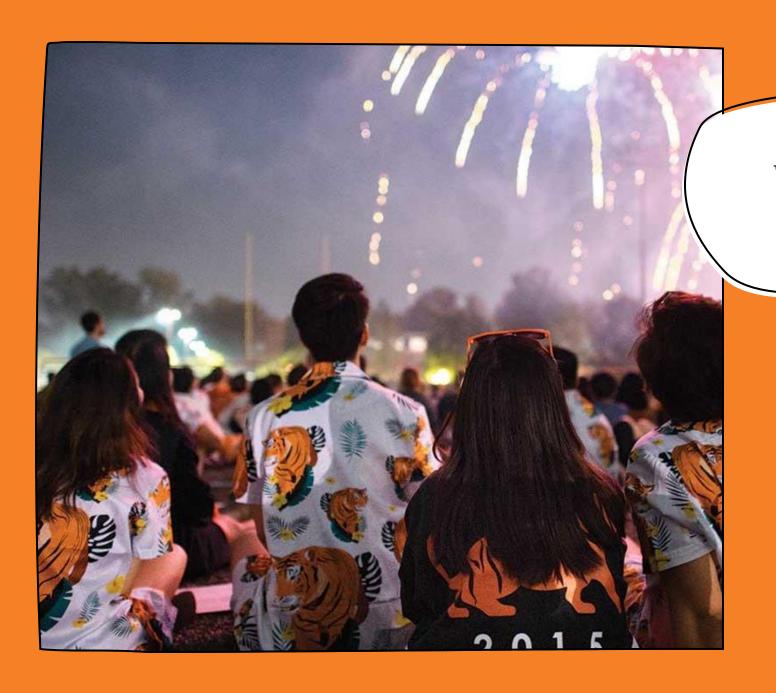

A. 1000

B. 1500

c. 2000

D. 2500

WHAT DID THE REUNIONS FIREWORKS ORIGINALLY COMMEMORATE?

- A. The year 2000
- B. A record number of returning alumni
- C. The 250<sup>th</sup> Anniversary of Princeton
- D. The opening of Whitman College