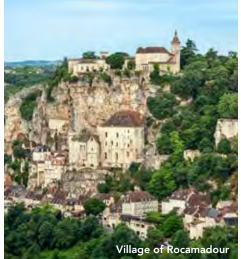

#### Itinerary and Highlights (subject to change)

Day 1: EN ROUTE FROM U.S.

- Day 2: ARRIVE IN TOULOUSE, FRANCE | MERCUÈS Upon arrival an Orbridge representative will be waiting to assist with your transfer to the property. Take time to unpack and settle in before meeting fellow travel companions for a wine tasting and welcome dinner. Overnight: Château de Mercuès (D)
- Day 3: HAUTE SERRE | CAHORS Visit Château de Haute-Serre for a guided tour, hear about the property's epic history, then be seated for lunch and a tasting of some of the winery's most popular varietals. Later stop in Cahors for a brief panoramic tour to see Pont Valentré and Saint-Etienne Cathedral. Overnight: Château de Mercuès (B,L)
- Day 4: **ROCAMADOUR** Explore Rocamadour, a UNESCO World Heritage Site and notable pilgrimage destination. Afterward visit a goat farm for a cheese tasting followed by lunch at Michelinstarred Château de La Treyne. The remainder of the day is at leisure.