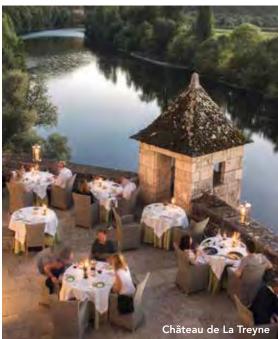

#### Itinerary and Highlights (subject to change)

Day 1: EN ROUTE FROM U.S.

- Day 2: ARRIVE IN TOULOUSE, FRANCE | MERCUÈS Upon arrival an Orbridge representative will be waiting to assist with your transfer to the property. Take time to unpack and settle in before meeting fellow travel companions for a wine tasting and welcome dinner. Overnight: Château de Mercuès (D)
- Day 3: HAUTE SERRE | CAHORS Visit Château de Haute-Serre for a guided tour, hear about the property's epic history, then be seated for lunch and a tasting of some of the winery's most popular varietals. Later stop in Cahors for a brief panoramic tour to see Pont Valentré and Saint-Etienne Cathedral. Overnight: Château de Mercuès (B,L)
- Day 4: **ROCAMADOUR** Explore Rocamadour, a UNESCO World Heritage Site and notable pilgrimage destination. Afterward visit a goat farm for a cheese tasting followed by lunch at Michelinstarred Château de La Treyne. The remainder of the day is at leisure.