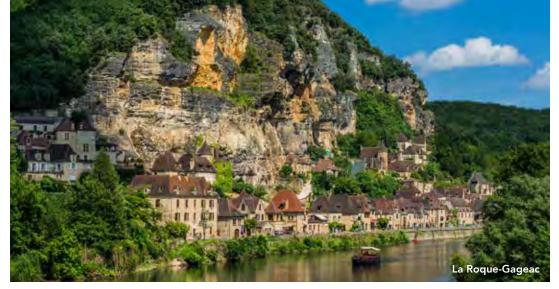

- Day 7: BEYNAC | LA ROQUE-GAGEAC Join an expert chef for a hands-on cooking class and lunch at Le Chèvrefeuille. Later take a guided tour of Château de Beynac, the most authentic and best-preserved fortress of the Périgord. Before returning to the property stop at the photogenic village of La Roque-Gageac. Overnight: Château de Mercuès (B,L)
- LUZECH | PUY L'EVÊQUE Visit Château de Day 8: Cayx winery for a tour and tasting followed by a panoramic tour of Puy l'Evêque. This evening is a celebratory three-course farewell dinner. Overnight: Château de Mercuès (B,D)
- Day 9: MERCUÈS | TOULOUSE | DEPART FOR U.S. After breakfast transfer to the airport for flights home. (B)