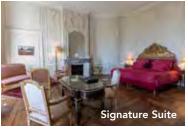

Rooms differ in size and décor, but each offers views over the valley, vineyards or the garden.

Room Amenities: Flat-screen TV, writing desk, phone, minibar, safe and en suite bathroom with sundries and hair dryer.

Classic Double: 279-301 sq ft Deluxe Double: 301-441 sq ft Prestige Double: 344-592 sq ft Signature Suite: 538-850 sq ft