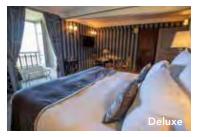

Rooms differ in size and décor, but each offers views over the valley, vineyards or the garden.

Room Amenities: Flat-screen TV, writing desk, phone, minibar, safe and en suite bathroom with sundries and hair dryer.

Classic Double: 279-301 sq ft Deluxe Double: 301-441 sq ft Prestige Double: 344-592 sq ft Signature Suite: 538-850 sq ft