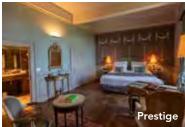

Rooms differ in size and décor, but each offers views over the valley, vineyards or the garden.

Room Amenities: Flat-screen TV, writing desk, phone, minibar, safe and en suite bathroom with sundries and hair dryer.

Classic Double: 279-301 sq ft Deluxe Double: 301-441 sq ft Prestige Double: 344-592 sq ft Signature Suite: 538-850 sq ft